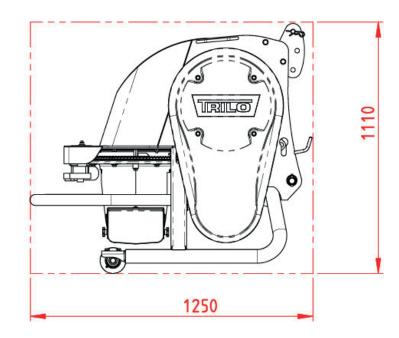

## Measures are in mm

## **Technical specifications**

| Fan diameter:                           | Ø 400 mm (37.7")                             |
|-----------------------------------------|----------------------------------------------|
| Number of fan blades:                   | 14                                           |
| Drive:                                  | By PTO or Hydraulic                          |
| PTO power:                              | > 25 hp (19 KW) at 540 - 1000 RPM            |
| Hydraulic control air outlet direction: | 15 l/min 120 bar - (1x double acting valve)  |
| Hydraulic drive:                        | 55L/min 200bar (1x single acting valve)      |
| Three point hitch:                      | Cat I-II                                     |
| Weight:                                 | 250 kg (551 lb)                              |
| Measurements (LxWxH):                   | 1,20 x 1,15 x 1,21 m (3.93 x 3.77 x 3.96 ft) |
| Air capacity:                           | 285 m³/min.                                  |
| Noise level:                            | 84 dB(A)                                     |
|                                         |                                              |