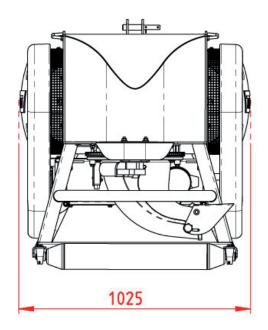

## Measures are in mm

## **Technical specifications**

| Fan diameter:                           | Ø 400 mm (37.7")                             |
|-----------------------------------------|----------------------------------------------|
| Number of fan blades:                   | 14                                           |
| Drive:                                  | By PTO or Hydraulic                          |
| PTO power:                              | > 25 hp (19 KW) at 540 - 1000 RPM            |
| Hydraulic control air outlet direction: | 15 l/min 120 bar - (1x double acting valve)  |
| Hydraulic drive:                        | 55L/min 200bar (1x single acting valve)      |
| Three point hitch:                      | Cat I-II                                     |
| Weight:                                 | 250 kg (551 lb)                              |
| Measurements (LxWxH):                   | 1,20 x 1,15 x 1,21 m (3.93 x 3.77 x 3.96 ft) |
| Air capacity:                           | 285 m³/min.                                  |
| Noise level:                            | 84 dB(A)                                     |
|                                         |                                              |