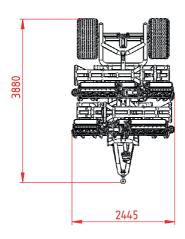

## **Technical specifications**

| Mowing height:        | Adjustable from 13 to 63 mm                                                              |
|-----------------------|------------------------------------------------------------------------------------------|
| Drive:                | Mechanical / PTO / V belt @540 rpm                                                       |
| Lifting system:       | Hydraulically                                                                            |
| Required PTO power:   | > 55+ HP                                                                                 |
| Tires:                | 500 x 55 – 17 Turf tires                                                                 |
| mowing reels:         | 12 pieces Diameter 200 mm Width 910 mm 7 bladed reels.                                   |
| Transportation speed: | 40 km/h                                                                                  |
| Weight:               | 3000 kg                                                                                  |
| Dimensions:           | Length 3.90 m, width 2.45 m, Highth 3.05 m                                               |
| Lights:               | Rear lights, brake lights, turn signals, fog light, rear reflectors, number plate light. |