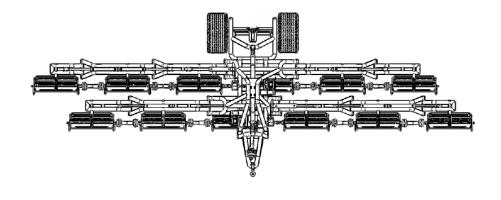

## **Technical specifications**

| Mowing height:        | Adjustable from 13 to 63 mm                                                              |
|-----------------------|------------------------------------------------------------------------------------------|
| Drive:                | Mechanical / PTO / V belt @540 rpm                                                       |
| Lifting system:       | Hydraulically                                                                            |
| Required PTO power:   | > 55+ HP                                                                                 |
| Tires:                | 500 x 55 – 17 Turf tires                                                                 |
| mowing reels:         | 12 pieces Diameter 200 mm Width 910 mm 7 bladed reels.                                   |
| Transportation speed: | 40 km/h                                                                                  |
| Weight:               | 3000 kg                                                                                  |
| Dimensions:           | Length 3.90 m, width 2.45 m, Highth 3.05 m                                               |
| Lights:               | Rear lights, brake lights, turn signals, fog light, rear reflectors, number plate light. |