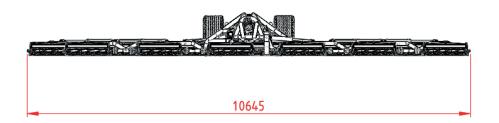

## **Technical specifications**

| Mowing height:        | Adjustable from 13 to 63 mm                                                              |
|-----------------------|------------------------------------------------------------------------------------------|
| Drive:                | Mechanical / PTO / V belt @540 rpm                                                       |
| Lifting system:       | Hydraulically                                                                            |
| Required PTO power:   | > 55+ HP                                                                                 |
| Tires:                | 500 x 55 – 17 Turf tires                                                                 |
| mowing reels:         | 12 pieces Diameter 200 mm Width 910 mm 7 bladed reels.                                   |
| Transportation speed: | 40 km/h                                                                                  |
| Weight:               | 3000 kg                                                                                  |
| Dimensions:           | Length 3.90 m, width 2.45 m, Highth 3.05 m                                               |
| Lights:               | Rear lights, brake lights, turn signals, fog light, rear reflectors, number plate light. |