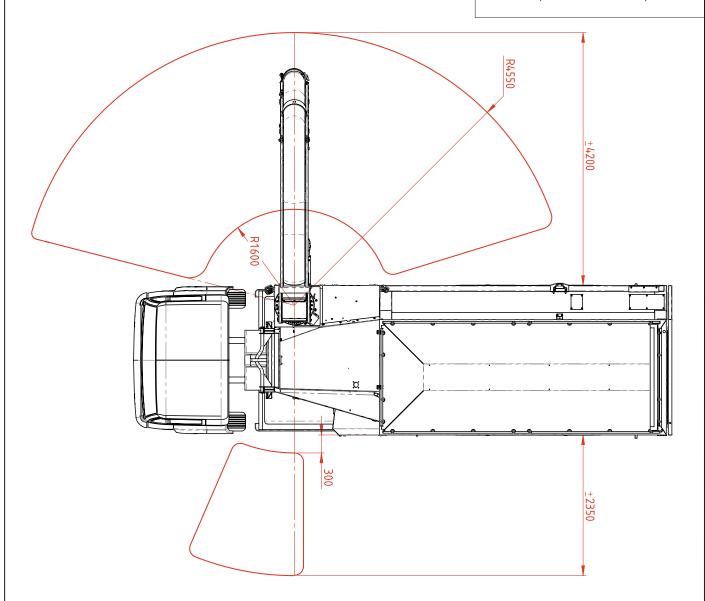

## Mobile collection of large quantities of fallen leaves and waste

Drive: 4-Cylinder Hatz diesel engine (Stage 5)

Available load volumes: 23 and 26 m<sup>3</sup>

Suction hose working range: 4200 mm (right side) - 2350 mm (left side)